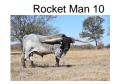

## LCL'S LONE ROCKET ROXIE

06/29/2020 Date of Birth: **Registration 1:** ITLA #: 287648 Breeder: Van Beere Trevor Maxwell Owner:

Roxie is a beautiful smaller framed young cow. She is out of Rocket Man 10 and on bottom goes back to PCC Silver Bullet and Horseshoe J Advance. Her sire Rocket Man is over 90 in TTT and won his class in the 2018 Horn Showcase. Roxie's dam has a great demeanor and beautiful twist. Just wait to see how Roxie twists as she grows!