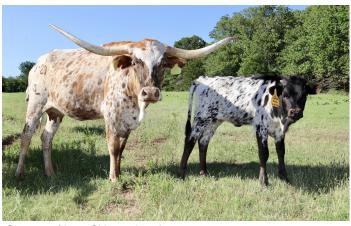

## LCL'S LONE ROCKET ROXIE

06/29/2020 Date of Birth: **Registration 1:** ITLA #: 287648 Breeder: Van Beere Trevor Maxwell Owner:

Roxie is a beautiful smaller framed young cow. She is out of Rocket Man 10 and on bottom goes back to PCC Silver Bullet and Horseshoe J Advance. Her sire Rocket Man is over 90 in TTT and won his class in the 2018 Horn Showcase. Roxie's dam has a great demeanor and beautiful twist. Just wait to see how Roxie twists as she grows!

55.5000 on 05/26/2024 TTT:

LCL'S LONE ROCKET ROXIE

BEERE'S FRIENDLY

Courtesy of Lone Chimney Longhorns

PCC RIM ROCK

PCC SILVER BULLET

PCC HORIZON

MISS ZIGFIELD