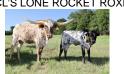

## LCL'S LONE ROCKET ROXIE

06/29/2020 Date of Birth: **Registration 1:** ITLA #: 287648 Breeder: Van Beere Trevor Maxwell Owner:

Roxie is a beautiful smaller framed young cow. She is out of Rocket Man 10 and on bottom goes back to PCC Silver Bullet and Horseshoe J Advance. Her sire Rocket Man is over 90 in TTT and won his class in the 2018 Horn Showcase. Roxie's dam has a great demeanor and beautiful twist. Just wait to see how Roxie twists as she grows!

55.5000 on 05/26/2024 TTT:

LCL'S LONE ROCKET ROXIE

BEERE'S FRIENDLY

Courtesy of Lone Chimney Longhorns

PCC RIM ROCK

PCC SILVER BULLET

PCC HORIZON

MISS ZIGFIELD